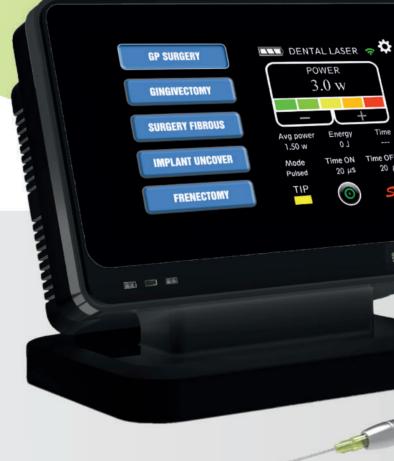

## **SUPREMO Blue Laser System**

Code Wavelength / power Frequency Pulse mode **Pulse range** Medical /Laser class **Dimensions/Weight** 

LAMED006.3 980nm @ 10W Up to 25 kHz **Continuous-Multiple pulse 20µs** up to 1s IIB / 4 205x130x50mm / 1.5kg

### **MAXIMUM COMFORT WITH BEST RESULTS!**

- Immediate vaporization of the tissue
- Post-operative recovery time reduction
- Decontamination and safe laser action
- Patients' satisfaction increased
- Portable unit working with battery and wireless pedal
- Attractive and modern design
- Sleek and ergonomic handpiece
- Autoclavable optical tips and wide range of accessories - Intuitive and easy-to-use software - Adaptable settings for all types of tissue - 20 exclusive pre-set protocols included