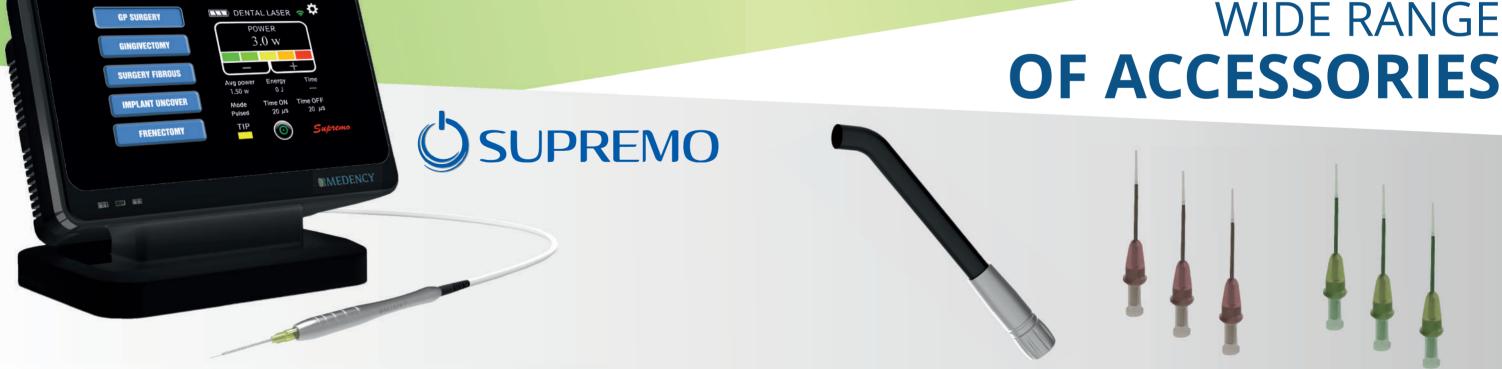

Powerful enough to provide instantaneous haemostasis, Supremo is provided with a wide range of accessories to increase the clinical possibilities in dental surgery and decontamination procedures.

### **MAXIMUM COMFORT WITH BEST RESULTS!**

- Immediate vaporization of the tissue
- Post-operative recovery time reduction
- Decontamination and safe laser action
- Patients' satisfaction increased
- Portable unit working with battery and wireless pedal
- Attractive and modern design
- Sleek and ergonomic handpiece
- Autoclavable optical tips and wide range of accessories - Intuitive and easy-to-use software - Adaptable settings for all types of tissue - 20 exclusive pre-set protocols included

# WIDE RANGE